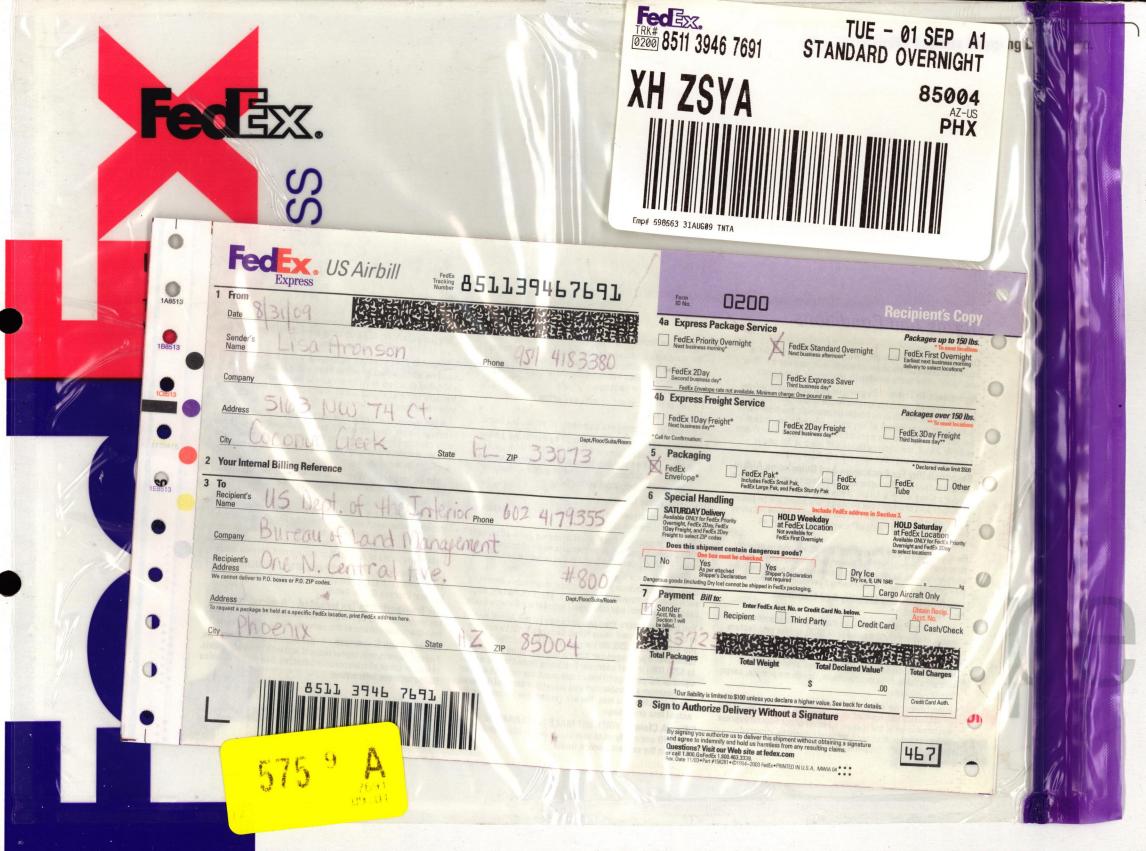

ME:     | ARONSON, RONNY H<br>5163 NW 74TH CT<br>COCONUT CREEK FL 33073-2732 US |             |            |
| 2 | AMOUNT:   | 10.00                                                                 | POSTMARKED: | 08/31/2009 |
|   | TYPE:     | CHECK                                                                 | RECEIVED:   | 09/02/2009 |
|   | CHECK NO: | 0855                                                                  |             |            |
|   |           | ARONSON, RONNY H<br>5163 NW 74TH CT<br>COCONUT CREEK FL 33073-2732 US |             |            |

| REMARKS |  |
|---------|--|
|         |  |

This receipt was generated by the automated BLM Collections and Billing System and is a paper representation of a portion of the official electronic record contained therein.



BLM AZ STATE OFFICE 40

2009 SEP -2 A 8: 02

PHOENIX, ARIZONA

TIMELY FILED



FEOFEX BEADERS

What is the weight limit for the FedEx® Envelope rate? Eight ounces — including the FedEx Envelope, airbill and contents (up to approximately thirty 81½" x11" pages). If it exceeds the gross weight limit, a higher rate will apply.

# What can be shipped in the FedEx Envelope?

**Extremely Urgent** 

This envelope is designed for documents. Contents should be compatible with the container and packed securely to help assure safe transportation with ordinary care in handling. Shipments within the U.S. with a value greater than US\$500 should not be shipped in this envelope. International shipments with a value in excess of US\$100 for carriage or customs should not be shipped in this envelope. Do