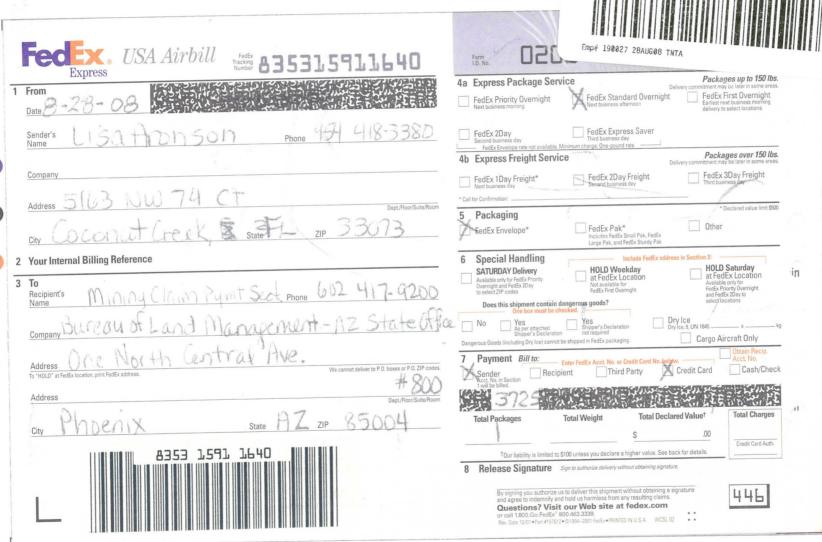

**Transaction #: 1733920** 

Date of Transaction: 03/27/2008

CUSTOMER: RONNY H ARONSON

5163 JW 74TH CRT

COCONUT CREEK,FL 33073

INTO COMPUTER

APR 18 2008

| LINE<br># | QTY  | DESCRIPTION                                                                                                                                          | REMARKS  | UNIT<br>PRICE | TOTAL    |
|-----------|------|------------------------------------------------------------------------------------------------------------------------------------------------------|----------|---------------|----------|
| 1         | 1.00 | LOCATABLE MINERALS / MINING CLAIMS-NEW,UNADJUD,<br>ONE OR MORE AUTH NOS / NEW MINING CLAIM<br>LOCATION FEE \$30 (1993)<br>CASES: AMC390574/\$30.00   |          | - n/a -       | 30.00    |
| 2         | 1.00 | LOCATABLE MINERALS / MINING CLAIMS-NEW,UNADJUD,<br>ONE OR MORE AUTH NOS / NEW MINING CLAIM<br>PROCESSING FEE \$15 (1930)<br>CASES: AMC390574/\$15.00 |          | - n/a -       | 15.00    |
| 3         | 1.00 | LOCATABLE MINERALS / MINING CLAIMS-NEW,UNADJUD,<br>ONE OR MORE AUTH NOS / NEW MINING CLM MAINT FEE<br>\$125 (1993<br>CASES: AMC390574/\$125.00       | MAINT 08 | - n/a -       | 125.00   |
|           |      |                                                                                                                                                      | TOTA     | [.:           | \$170.00 |

|   | PAYMENT INFORMATION |                                                                |             |              |  |  |  |
|---|---------------------|----------------------------------------------------------------|-------------|--------------|--|--|--|
| 1 | AMOUNT:             | \$170.00                                                       | POSTMARKED: | 3/19/08 0:00 |  |  |  |
|   | TYPE:               | CHECK hin                                                      | RECEIVED:   | 03/25/2008   |  |  |  |
|   | CHECK NO:           | 225                                                            |             |              |  |  |  |
|   | 11                  | ARONSON, RONNY H<br>5163 JW 74TH CRT<br>COCONUT CREEK FL 33073 |             |              |  |  |  |