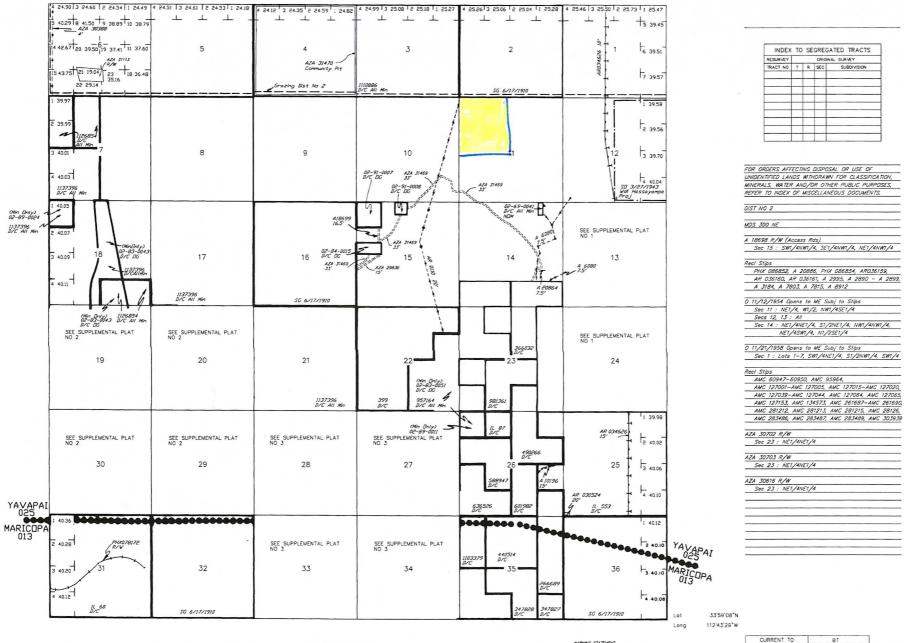

type Case Disp Sect 14 0080N 0050W 292803 **PENDING** 011 **ALIQ** SE:

**Serial Number:** 

AZA 031469

**Total Case Acres:** 

9.930

Sur Typ Sur Num Suff **Subdivision** Casetype **Case Disp** 14 0080N 0050W Sect **Act Pend** 281001 **AUTHORIZED** 011 **ALIQ** SW;

Serial Number:

AZA 031568

**Total Case Acres:** 

1.000

Sur Typ Sur Num Suff **Subdivision** Sect **Casetype** 0080N 0050W Case Disp 14 **Act Pend** PORTION OF: 837000 **AUTHORIZED** 011 FF

**Serial Number:** 

AZA 031569

**Total Case Acres:** 

1.000

Sur Typ Sur Num Suff **Subdivision** Sect Casetype Case Disp 14 0080N 0050W FF 837000

**EXPIRED** 

011

PORTION OF;

### TOWNSHIP 8 NORTH RANGE 5 WEST OF THE GILA AND SALT RIVER MERIDIAN, ARIZONA

YAVAPAI/MARICOPA COUNTY

STATUS OF PUBLIC DOMAIN LAND AND MINERAL TITLES



SCALE in chains
10 5 0 10 20 30 6

MARNING STATEMENT
This plot is the Bureou's Record of Tile, and should be used only as a graphic display of the township survey data. Records hereon do not reflect title changes which may have been effected by lateral movements of rivers or other bodies of work Refer to the codestral surveys for official survey information.

4-23-2003 PV T 8 N R 5 W